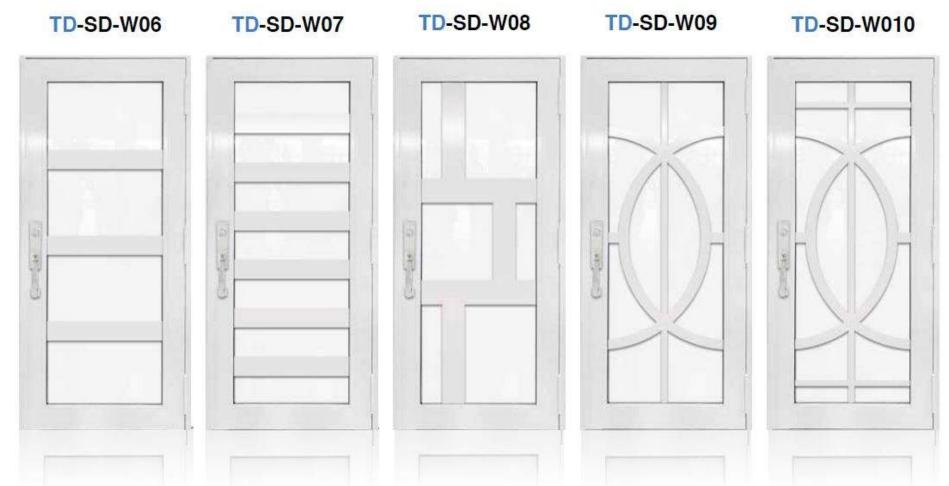

TD-SD-B35

Single Door **BRONZE** frame

Where the excellence begins

TD-SD-W04 TD-SD-W03 TD-SD-W01 TD-SD-W02 TD-SD-W05

Single Door WHITE frame

Where the excellence begins

Single Door WHITE frame

Where the excellence begins

Single Door WHITE frame

Where the excellence begins

TD-SD-W018 TD-SD-W019 TD-SD-W017 TD-SD-W016 TD-SD-W020

Single Door WHITE frame