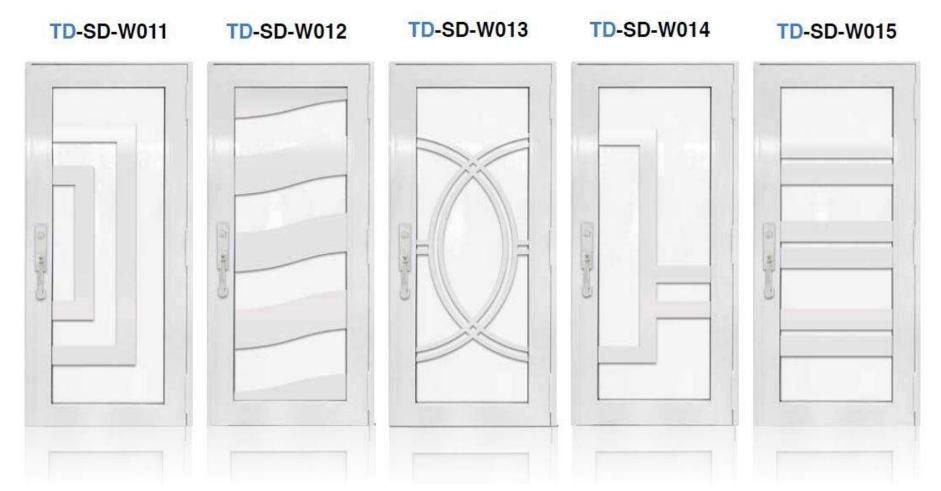

Single Door WHITE frame

Where the excellence begins

TD-SD-W018 TD-SD-W019 TD-SD-W017 TD-SD-W016 TD-SD-W020

Single Door WHITE frame

### DOOR GLASS DECORATION

Where the excellence begins

TD-SD-W023 TD-SD-W024 TD-SD-W021 **TD-SD-W022 TD-SD-W025** 

Single Door WHITE frame

Where the excellence begins

**TD-SD-W026** 

TD-SD-W027

**TD-SD-W028** 